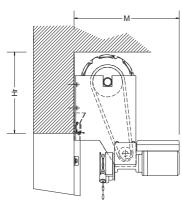

### STANDARD MOTOR INSTALLATION

INBOARD MOTOR INSTALLATION

NON-STANDARD INSTALLATION : MOTOR FITTED IN LINE

# NOTES:

SHOWN ARE ALTERNATIVE, NON-STANDARD MOUNTING OPTIONS FOR MOTORISED ROLLING PRODUCTS. DIMENSIONS SHOWN ARE INDICATIVE ONLY AND MAY VARY WITH DOOR SIZING & MOTOR MAKE AND / OR CAPACITY. REFER TO PRODUCT INSTALLATION SPECIFICATION SHEETS FOR OTHER DETAILS.