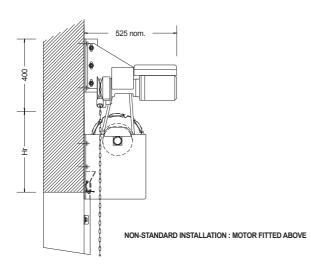

### STANDARD MOTOR INSTALLATION

INBOARD MOTOR INSTALLATION

NON-STANDARD INSTALLATION : MOTOR FITTED IN LINE

# NOTES:

SHOWN ARE ALTERNATIVE, NON-STANDARD MOUNTING OPTIONS FOR MOTORISED ROLLING PRODUCTS. DIMENSIONS SHOWN ARE INDICATIVE ONLY AND MAY VARY WITH DOOR SIZING & MOTOR MAKE AND / OR CAPACITY. REFER TO PRODUCT INSTALLATION SPECIFICATION SHEETS FOR OTHER DETAILS.