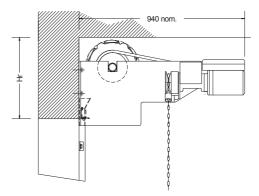

### STANDARD MOTOR INSTALLATION

INBOARD MOTOR INSTALLATION

NON-STANDARD INSTALLATION : MOTOR FITTED IN LINE

# NOTES:

SHOWN ARE ALTERNATIVE, NON-STANDARD MOUNTING OPTIONS FOR MOTORISED ROLLING PRODUCTS. DIMENSIONS SHOWN ARE INDICATIVE ONLY AND MAY VARY WITH DOOR SIZING & MOTOR MAKE AND / OR CAPACITY. REFER TO PRODUCT INSTALLATION SPECIFICATION SHEETS FOR OTHER DETAILS.