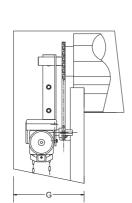

### STANDARD MOTOR INSTALLATION

INBOARD MOTOR INSTALLATION

NON-STANDARD INSTALLATION : MOTOR FITTED IN LINE

# NOTES:

SHOWN ARE ALTERNATIVE, NON-STANDARD MOUNTING OPTIONS FOR MOTORISED ROLLING PRODUCTS. DIMENSIONS SHOWN ARE INDICATIVE ONLY AND MAY VARY WITH DOOR SIZING & MOTOR MAKE AND / OR CAPACITY. REFER TO PRODUCT INSTALLATION SPECIFICATION SHEETS FOR OTHER DETAILS.