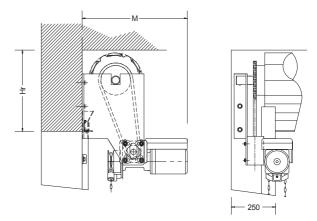

### STANDARD MOTOR INSTALLATION

INBOARD MOTOR INSTALLATION

NON-STANDARD INSTALLATION : MOTOR FITTED IN LINE

# NOTES:

SHOWN ARE ALTERNATIVE, NON-STANDARD MOUNTING OPTIONS FOR MOTORISED ROLLING PRODUCTS. DIMENSIONS SHOWN ARE INDICATIVE ONLY AND MAY VARY WITH DOOR SIZING & MOTOR MAKE AND / OR CAPACITY. REFER TO PRODUCT INSTALLATION SPECIFICATION SHEETS FOR OTHER DETAILS.